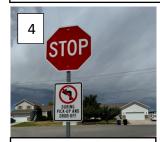

No Left Turn Sign. There are two signs like this. During school hours, only make right turns.

Crossing Guards. Slow down and stop when students are crossing. Please <u>be kind</u> to crossing guards and follow their directions.