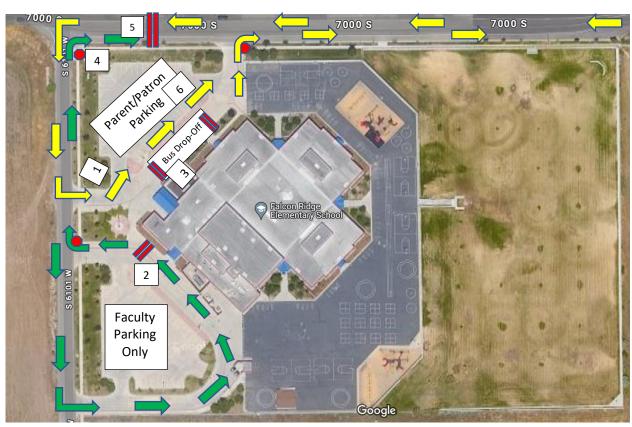

## Falcon Ridge Drop-Off/Pick-Up - 2024-2025

**SOAR**: Be Safe, Be Open, Be Aware, Be Responsible. **BE KIND**. **BE KIND** to safety patrol, teachers, and crossing guards.

**Red Curbs.** Red curbs indicate NO PARKING.