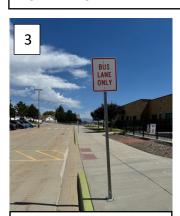

**Bus Zone.** This is for busses only. No parking or drop off/pick up in this area.

**Drop-Off Zone.** Please use the drop-off zone to ease congestion. Make sure your child is ready to exit on the passenger side.